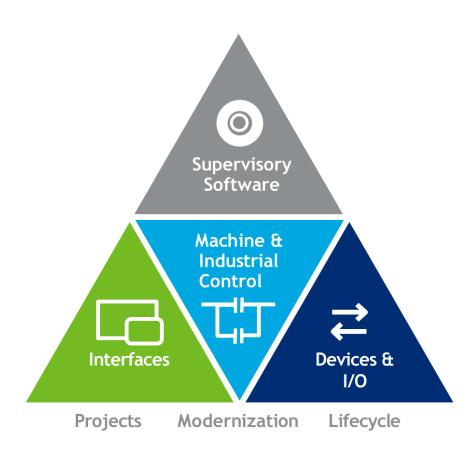

## **OUR INDUSTRIAL AUTOMATION & CONTROLS PORTFOLIO**

**Connectivity is at our core – reaching** beyond conventional standards to anticipate trends and reimagine the intersection of control, software, interfaces and devices to meet your future industrial automation and control needs.

### From the control room to the plant floor, PACSystems redefines the industrial edge.

In automation controls applications across all industries, ranging from process to discrete, expansion and diversification are driving the need for flexible, scalable control solutions. PACSystems solutions allow end users and OEMs to bring their operations into the modern world at a realistic and affordable pace, scaling and upgrading to meet the needs of today's buying trends and production realities. With connectivity at its core, the PACSystems devices and architecture reaches beyond conventional standards to anticipate trends and re-imagine the intersection of control, software, interfaces and devices to meet your future industrial automation and control needs.

#### Supervisory software

### Machine and industrial control

Drive productivity and speed development with secure, collaborative and integrated control software. Program and configure PACSystems devices using native tools, open standards, and a fully integrated development environment. Apply version control and authenticate and secure communications using a common set of configuration tools. Tackle a diverse range of application requirements with the robust, reliable line of PACSystems industrial controllers. Delivering deterministic, high-speed control (from as low as 24 to over 32,000 I/O points), these best-in-class controllers are interoperable with most industry standards, redundant and secure by design, and operate without compromise in the most demanding conditions.

### Interface

Give your operators fast, clear access to data with the PACSystems line of rugged industrial displays. The comprehensive portfolio of modular HMIs and touchscreen devices combines the ease of use of consumer-grade technology with the industrial-level durability needed for harsh environments. The modular design allows for easy scalability while built-in daisy chaining capability helps simplify connectivity and reduce costs.

### Devices(Motion and Safety and I/O)

Reap the benefits of best-in-class connectivity and continuous uptime with PACSystems PROFINET-based devices and I/O portfolio. Mix and match a variety of industrial I/O as well as other industrial devices to meet your unique application demands. The right I/O for the right job reduces component cost and installation time and optimizes ROI.