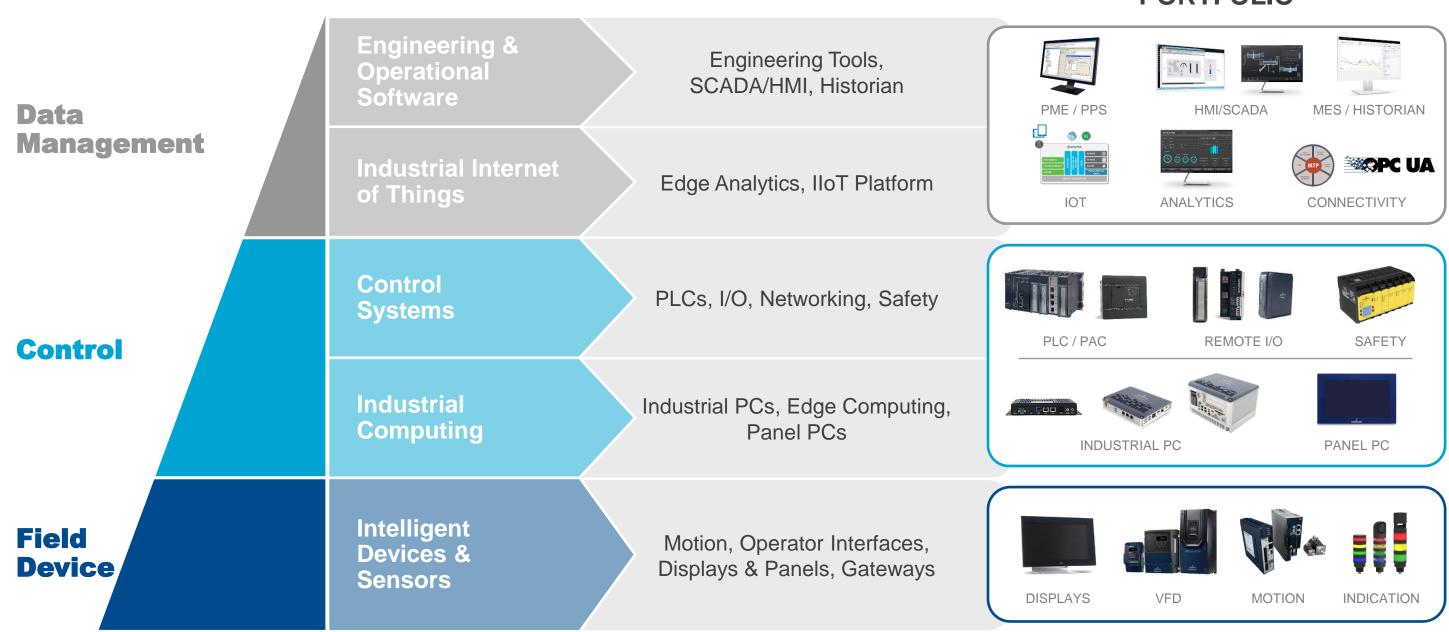

## **OUR INDUSTRIAL AUTOMATION & CONTROLS PORTFOLIO**

**Connectivity is at our core – reaching** beyond conventional standards to anticipate trends and reimagine the intersection of control, software, interfaces and devices to meet your future industrial automation and control needs.

### From the control room to the plant floor, PACSystems redefines the industrial edge.

In automation controls applications across all industries, ranging from process to discrete, expansion and diversification are driving the need for flexible, scalable control solutions. PACSystems solutions allow end users and OEMs to bring their operations into the modern world at a realistic and affordable pace, scaling and upgrading to meet the needs of today's buying trends and production realities. With connectivity at its core, the PACSystems devices and architecture reaches beyond conventional standards to anticipate trends and re-imagine the intersection of control, software, interfaces and devices to meet your future industrial automation and control needs.

#### Supervisory software

### Machine and industrial control

Drive productivity and speed development with secure, collaborative and integrated control software. Program and configure PACSystems devices using native tools, open standards, and a fully integrated development environment. Apply version control and authenticate and secure communications using a common set of configuration tools. Tackle a diverse range of application requirements with the robust, reliable line of PACSystems industrial controllers. Delivering deterministic, high-speed control (from as low as 24 to over 32,000 I/O points), these best-in-class controllers are interoperable with most industry standards, redundant and secure by design, and operate without compromise in the most demanding conditions.

### Interface

Give your operators fast, clear access to data with the PACSystems line of rugged industrial displays. The comprehensive portfolio of modular HMIs and touchscreen devices combines the ease of use of consumer-grade technology with the industrial-level durability needed for harsh environments. The modular design allows for easy scalability while built-in daisy chaining capability helps simplify connectivity and reduce costs.

### Devices(Motion and Safety and I/O)

Reap the benefits of best-in-class connectivity and continuous uptime with PACSystems PROFINET-based devices and I/O portfolio. Mix and match a variety of industrial I/O as well as other industrial devices to meet your unique application demands. The right I/O for the right job reduces component cost and installation time and optimizes ROI.

## **OUR INDUSTRIAL AUTOMATION & CONTROL PORTFOLIO**

## PORTFOLIO