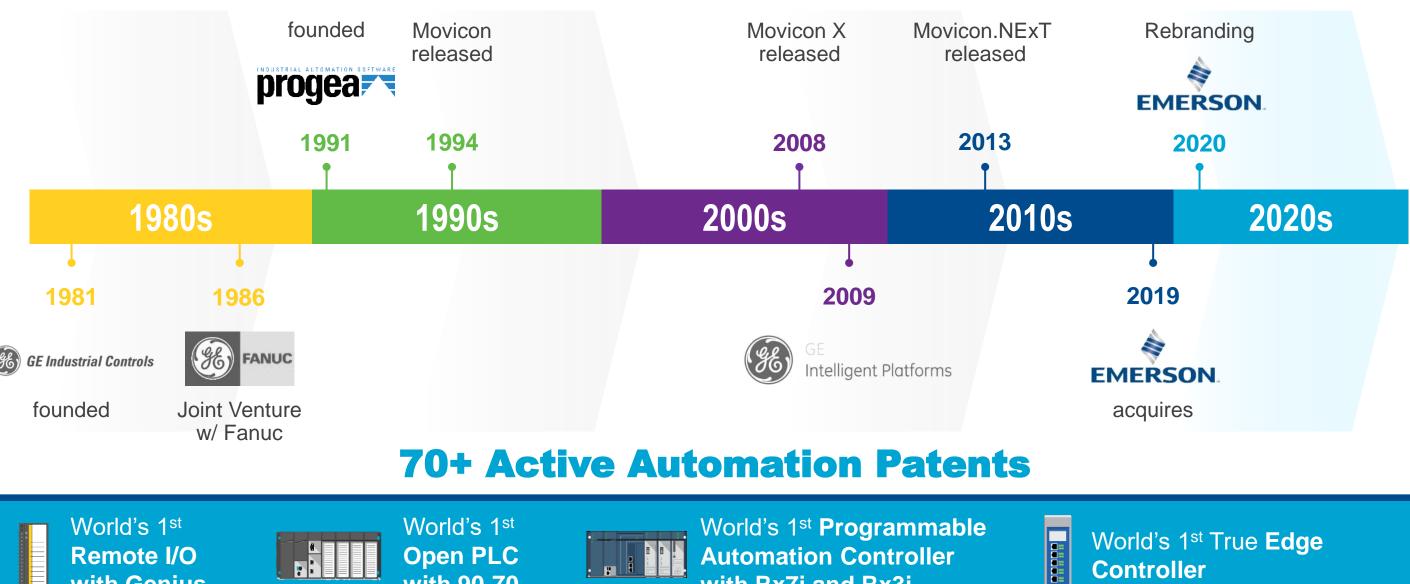

## **30+** Years of Automation Expertise & Innovation

**Open PLC** 

with 90-70

**Remote I/O** 

with Genius

**Automation Controller** 

with Rx7i and Rx3i

## World's 1<sup>st</sup> True **Edge** Controller

easured in terms of optimized production, improved reliability, enhanced safety and minimized

GE Intelligent Platforms is now known as Emerson Machine Automation Systems

energy usage.

2018

**BEST PRACTICES** 