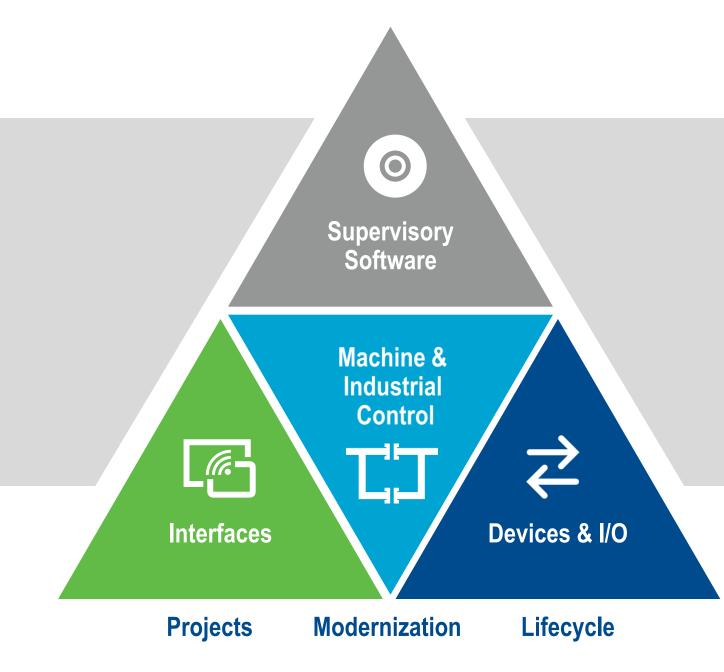

## **OUR INDUSTRIAL AUTOMATION & CONTROLS PORTFOLIO**

**Connectivity is at our core – reaching** beyond conventional standards to anticipate trends and reimagine the intersection of control, software, interfaces and devices to meet your future industrial automation and control needs.

#### Supervisory software

### Machine and industrial control

Drive productivity and speed development with secure, collaborative and integrated control software. Program and configure PACSystems devices using native tools, open standards, and a fully integrated development environment. Apply version control and authenticate and secure communications using a common set of configuration tools. Tackle a diverse range of application requirements with the robust, reliable line of PACSystems industrial controllers. Delivering deterministic, high-speed control (from as low as 24 to over 32,000 I/O points), these best-in-class controllers are interoperable with most industry standards, redundant and secure by design, and operate without compromise in the most demanding conditions.

### Interface

Give your operators fast, clear access to data with the PACSystems line of rugged industrial displays. The comprehensive portfolio of modular HMIs and touchscreen devices combines the ease of use of consumer-grade technology with the industrial-level durability needed for harsh environments. The modular design allows for easy scalability while built-in daisy chaining capability helps simplify connectivity and reduce costs.

### Devices(Motion and Safety and I/O)

Reap the benefits of best-in-class connectivity and continuous uptime with PACSystems PROFINET-based devices and I/O portfolio. Mix and match a variety of industrial I/O as well as other industrial devices to meet your unique application demands. The right I/O for the right job reduces component cost and installation time and optimizes ROI.